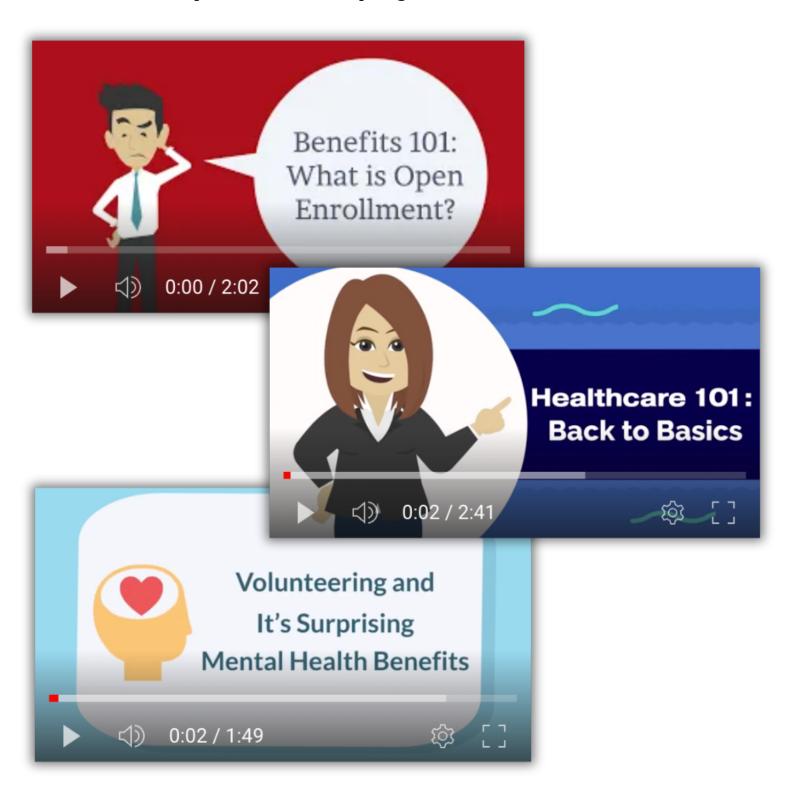

### CUSTOM VIDEO COMMUNICATIONS

Each month employees will see branded videos on topics ranging from understanding your benefits to wellness resources and suggestions. Each video can be sent by text and email and will be updated on the portal homepage each month.