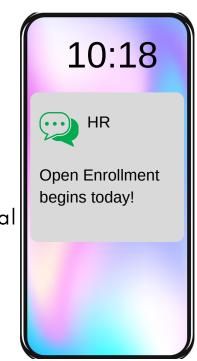

# OPEN ENROLLMENT TEXT MESSAGING

### Suggested 4-part Text & Email Campaign

Below is an example of the possible 4 part text and email campaign we would create and implement. The text would be sent approved before the campaign begins.

#### Open Enrollment Begins in 2 weeks!

- Sent 2 weeks in advance
- Includes Portal link and important date and times.
- Include Portal Login

#### **Open Enrollment Begins Monday!**

- Sent 24-48 hours before OE begins.
- Include the Meeting Schedule and link to portal
- Include Login